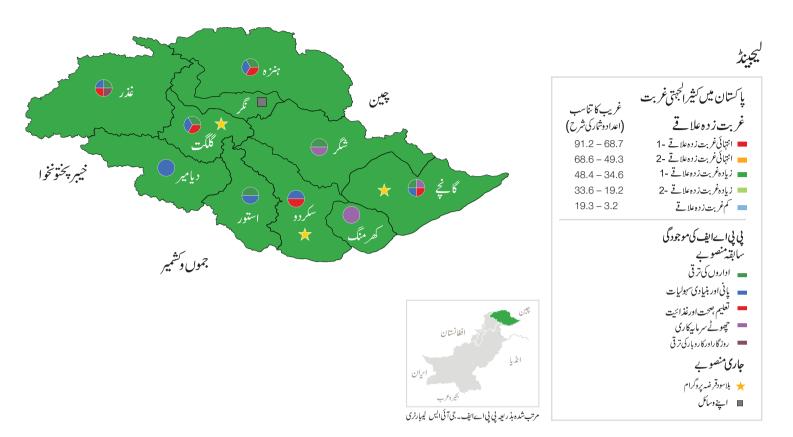

Pakistan Poverty Alleviation Fund | Delivering Prosperity FOOTPRINT Gilgit Baltistan

Hunza Ghize China Nagar 🔲 Shiga LEGEND Gilait MULTIDIMENSIONAL POVERTY IN PAKISTAN Diamir Khyber Pakhtunkhwa POVERTY ZONES PROPORTION OF POOR (Headcount Ratio%) Ghanche Extreme Poverty Zone-1 91.2 - 68.7 Astore Skardu Extreme Poverty Zone- 2 68.6 - 49.3 Kharmano High Poverty Zone- 1 48.4 - 34.6 High Poverty Zone- 2 33.6 - 19.2 Low Poverty Zone 19.3 - 3.2 Indian Occupied Jammu & Kashmir PPAF FOOTPRINT PAST PROJECTS China Institutional Development Water & Infrastructure Education, Health & Nutrition Afghanista Microfinance India ONGOING PROGRAMMES Interest Free Loan Programme (IFL) Own Resources / Pakistan Poverty Alleviation Fund (PPAF) Arabian Se Processed & Prepared by: PPAF GIS Laborator **CAPACITY BUILDING** LOCALISING DEVELOPMENT **SCALE** A grassroots network of 6,200 Presence in Community Organisations districts through Individuals imparted enterprise Village and skills training Partner Organisations (31% women) Organisations Local Support Organisations LIVELIHOOD SUPPORT ACCESS TO BASIC SERVICES FINANCIAL SUPPORT 47,400 3,800 990 interest free loans provided Productive assets under Interest Free Loan Health. Education. transferred to ultra Programme Water and Infrastructure and vulnerable poor